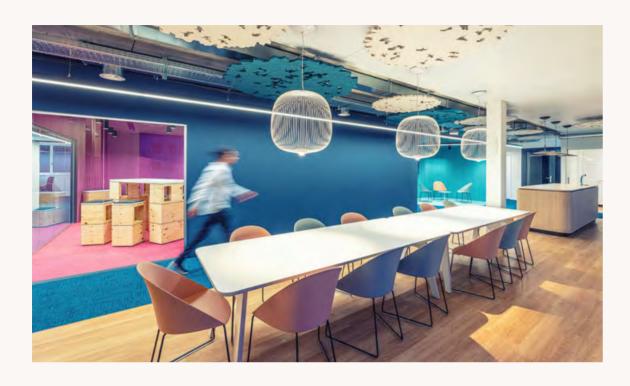

#### **ACOUSTIC ADVISORY**

The elements used to optimize acoustic well-being must have the right performance and support your design intent - whether classic or modern, purist or opulent, with subtle touches or bold colours, discreet or eye-catching. We help you to solve acoustic challenges while meeting your design goals and budget.

Acoustic ceilings offer the largest possible surface area for soundproofing. Our standard and bespoke solutions allow acoustic well-being to be controlled in a creative and effective way. Let's talk about your individual design ideas.

## ACOUSTIC WALL PANELS

Acoustic wall panels are an effective alternative to acoustic ceilings, especially in small and narrow rooms. We offer a large range of standard & bespoke products to spark your creativity and endless imagination.