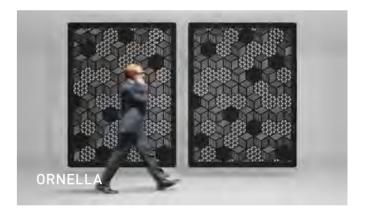

## ACOUSTIC WALL PANELS

Acoustic wall panels are an effective alternative to acoustic ceilings, especially in small and narrow rooms. We offer a large range of standard & bespoke products to spark your creativity and endless imagination.