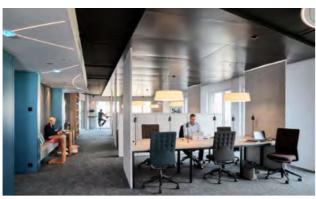

Acoustic ceilings offer the largest possible surface area for soundproofing. Our standard and bespoke solutions allow acoustic well-being to be controlled in a creative and effective way. Let's talk about your individual design ideas.

## ACOUSTIC WALL PANELS

Acoustic wall panels are an effective alternative to acoustic ceilings, especially in small and narrow rooms. We offer a large range of standard & bespoke products to spark your creativity and endless imagination.