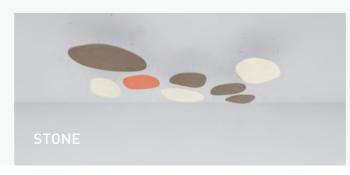

Acoustic ceilings offer the largest possible surface area for soundproofing. Our standard and bespoke solutions allow acoustic well-being to be controlled in a creative and effective way. Let's talk about your individual design ideas.