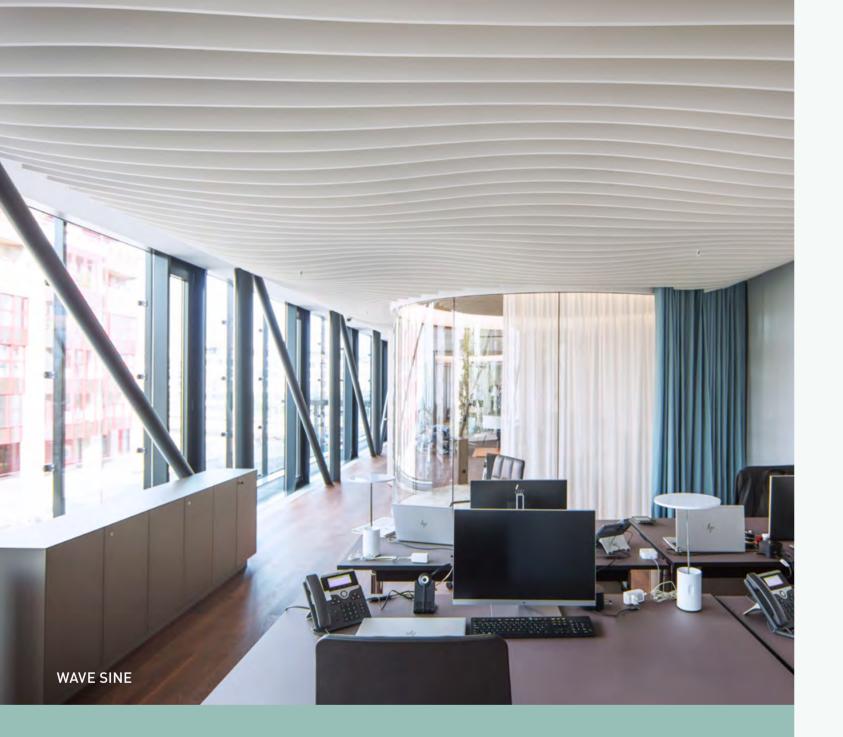

Acoustic ceilings offer the largest possible surface area for soundproofing. Our standard and bespoke solutions allow acoustic well-being to be controlled in a creative and effective way. Let's talk about your individual design ideas.