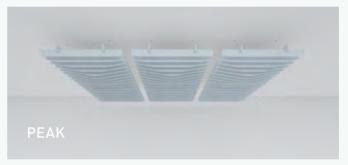

Acoustic ceilings offer the largest possible surface area for soundproofing. Our standard and bespoke solutions allow acoustic well-being to be controlled in a creative and effective way. Let's talk about your individual design ideas.