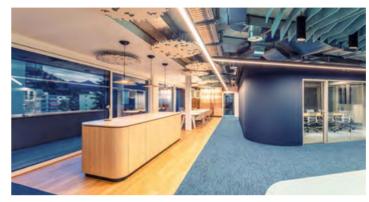

Acoustic ceilings offer the largest possible surface area for soundproofing. Our standard and bespoke solutions allow acoustic well-being to be controlled in a creative and effective way. Let's talk about your individual design ideas.