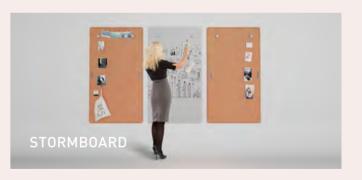

## ACOUSTIC WALL PANELS

Acoustic wall panels are an effective alternative to acoustic ceilings, especially in small and narrow rooms. We offer a large range of standard & bespoke products to spark your creativity and endless imagination.