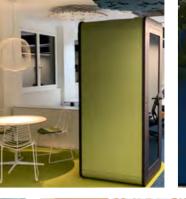

## ACOUSTIC WALL PANELS

Acoustic wall panels are an effective alternative to acoustic ceilings, especially in small and narrow rooms. We offer a large range of standard & bespoke products to spark your creativity and endless imagination.

## ACOUSTIC ROOM DIVIDERS