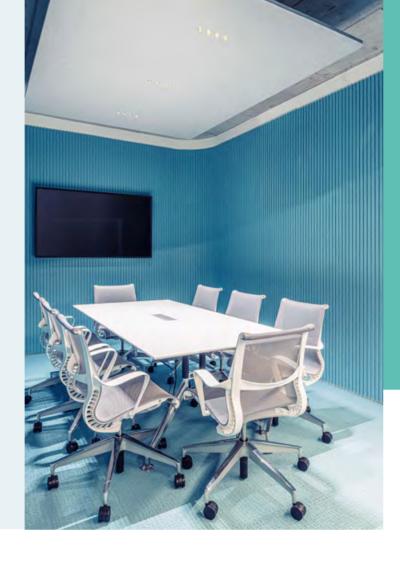

## ACOUSTIC WALL PANELS

Acoustic wall panels are an effective alternative to acoustic ceilings, especially in small and narrow rooms. We offer a large range of standard & bespoke products to spark your creativity and endless imagination.

Acoustic partition walls separate different areas of a room and optimise the overall room acoustics. Our product range offers you a wide choice, where every element can be adapted to vour requirements.