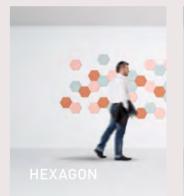

## ACOUSTIC WALL PANELS

Acoustic wall panels are an effective alternative to acoustic ceilings, especially in small and narrow rooms. We offer a large range of standard & bespoke products to spark your creativity and endless imagination.