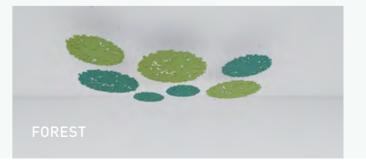

Acoustic ceilings offer the largest possible surface area for soundproofing. Our standard and bespoke solutions allow acoustic well-being to be controlled in a creative and effective way. Let's talk about your individual design ideas.