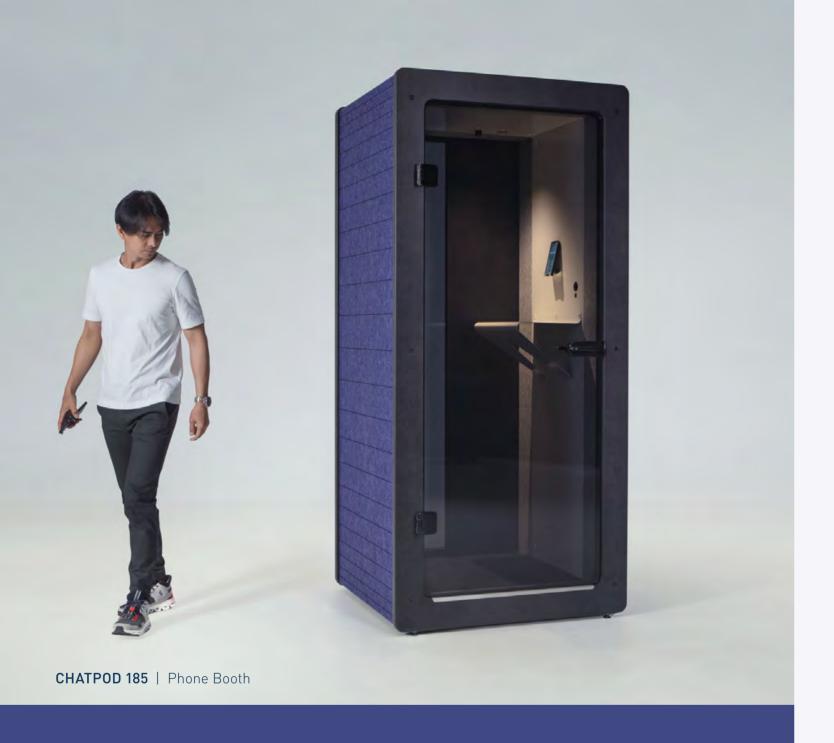

## CHATPOD

Our high-quality agile isolation pods for phone calls and small meetings. ChatPod is made in Switzerland of 97% post-consumer content such as recycled cardboard, PET bottles, sawdust and rubber which are 100% recyclable.