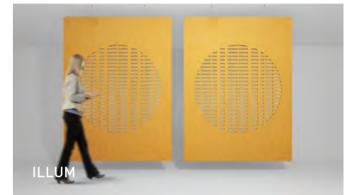

## ACOUSTIC WALL PANELS

Acoustic wall panels are an effective alternative to acoustic ceilings, especially in small and narrow rooms. We offer a large range of standard & bespoke products to spark your creativity and endless imagination.