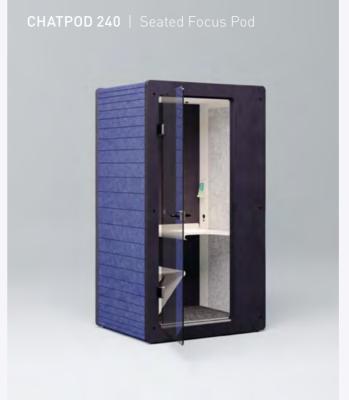

## CHATPOD

Our high-quality agile isolation pods for phone calls and small meetings. ChatPod is made in Switzerland of 97% post-consumer content such as recycled cardboard, PET bottles, sawdust and rubber which are 100% recyclable.