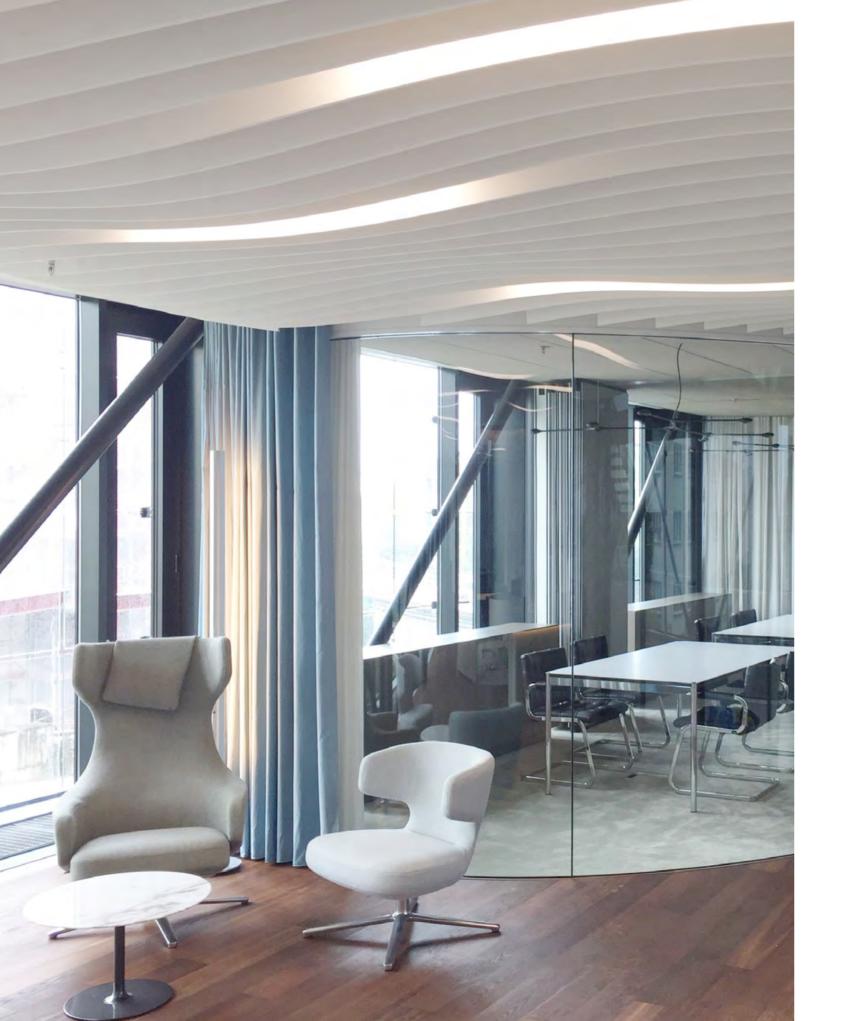

Acoustic ceilings offer the largest possible surface area for soundproofing. Our standard and bespoke solutions allow acoustic well-being to be controlled in a creative and effective way. Let's talk about your individual design ideas.

The correct use of light in combination with acoustics creates a sense of well-being and ncreases our performance. We have brought together the best acoustic products with the atest lighting technologies - developed by Bartenbach and manufactured in Switzerland.