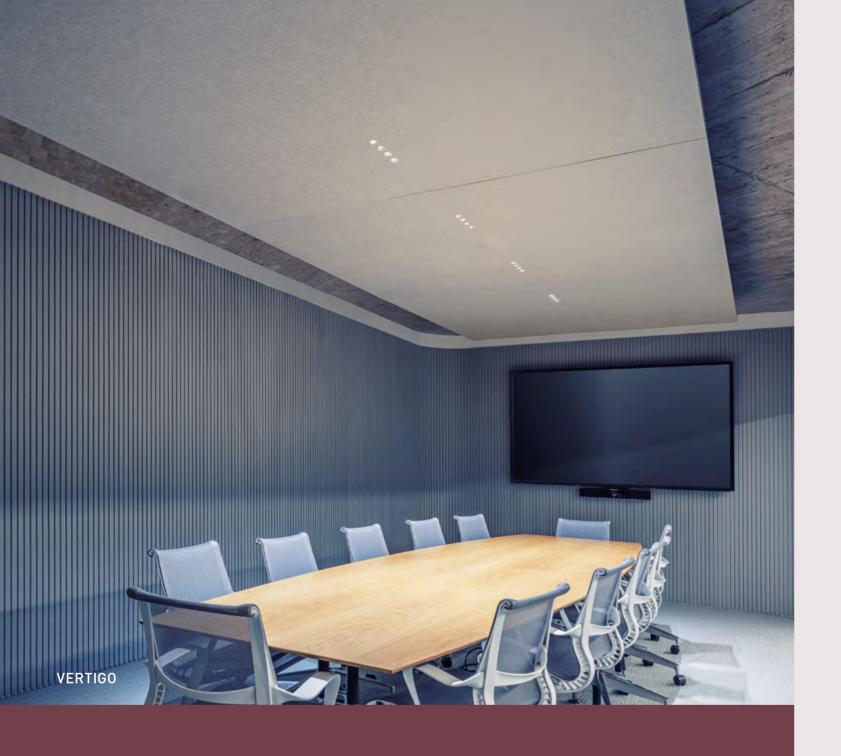

Acoustic ceilings offer the largest possible surface area for soundproofing. Our standard and bespoke solutions allow acoustic well-being to be controlled in a creative and effective way. Let's talk about your individual design ideas.

## ACOUSTIC WALL PANELS

Acoustic wall panels are an effective alternative to acoustic ceilings, especially in small and narrow rooms. We offer a large range of standard & bespoke products to spark your creativity and endless imagination.