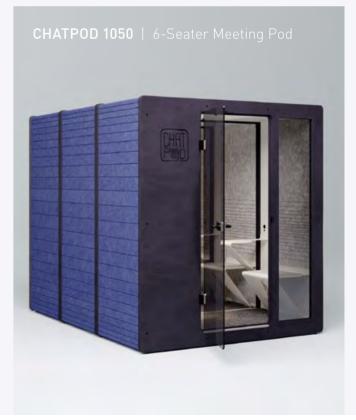

## CHATPOD

Our high-quality agile isolation pods for phone calls and small meetings. ChatPod is made in Switzerland of 97% post-consumer content such as recycled cardboard, PET bottles, sawdust and rubber which are 100% recyclable.