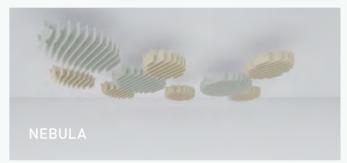

Acoustic ceilings offer the largest possible surface area for soundproofing. Our standard and bespoke solutions allow acoustic well-being to be controlled in a creative and effective way. Let's talk about your individual design ideas.