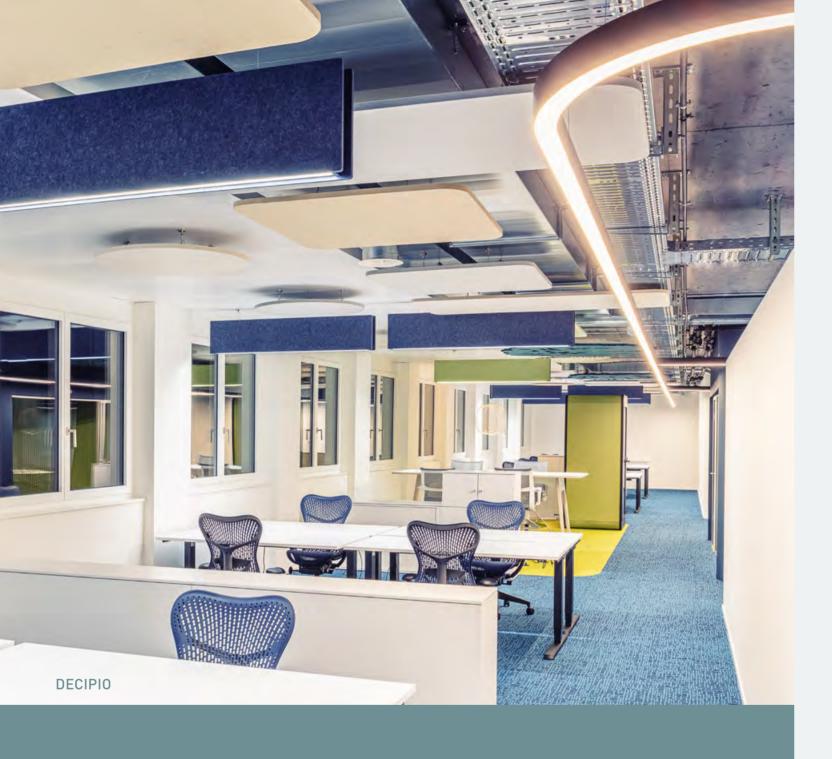

## ACOUSTIC WALL PANELS

Acoustic wall panels are an effective alternative to acoustic ceilings, especially in small and narrow rooms. We offer a large range of standard & bespoke products to spark your creativity and endless imagination.

Acoustic partition walls separate different areas of a room and optimise the overall room acoustics. Our product range offers you a wide choice, where every element can be adapted to vour requirements.