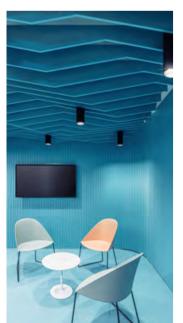

#### **PSYCHOLOGY OF COLOUR**

Most people recognize that the state of their working environment can make them feel enthusiastic or tired. However, they may not realize the impact colour used at work can have on their emotions in other ways. Certain colours may leave them uninspired, while others can help them feel energetic, relaxed or creative.

Green and blue – These colours can create feelings of peace of mind and relaxation in employees. Yellow, the colour of caution, can cause eye strain by over-stimulating the eyes in a workplace. This can annoy and irritate employees. Red – This colour can stimulate and excite employees.