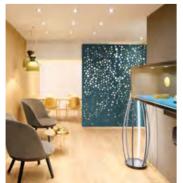

#### **PSYCHOLOGY OF COLOUR**

Most people recognize that the state of their working environment can make them feel enthusiastic or tired. However, they may not realize the impact colour used at work can have on their emotions in other ways. Certain colours may leave them uninspired, while others can help them feel energetic, relaxed or creative.

Green and blue – These colours can create feelings of peace of mind and relaxation in employees. Yellow, the colour of caution, can cause eye strain by over-stimulating the eyes in a workplace. This can annoy and irritate employees. Red – This colour can stimulate and excite employees.