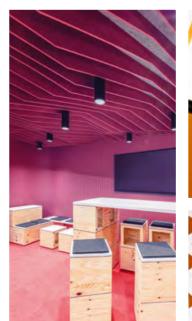

#### **PSYCHOLOGY OF COLOUR**

Most people recognize that the state of their working environment can make them feel enthusiastic or tired. However, they may not realize the impact colour used at work can have on their emotions in other ways. Certain colours may leave them uninspired, while others can help them feel energetic, relaxed or creative.

Green and blue – These colours can create feelings of peace of mind and relaxation in employees. Yellow, the colour of caution, can cause eye strain by over-stimulating the eyes in a workplace. This can annoy and irritate employees. Red – This colour can stimulate and excite employees.