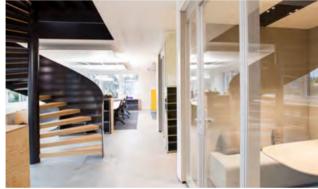

## ACOUSTIC WALL PANELS

Acoustic wall panels are an effective alternative to acoustic ceilings, especially in small and narrow rooms. We offer a large range of standard & bespoke products to spark your creativity and endless imagination.

Acoustic partition walls separate different areas of a room and optimise the overall room acoustics. Our product range offers you a wide choice, where every element can be adapted to vour requirements.

## ACOUSTIC ROOM DIVIDERS