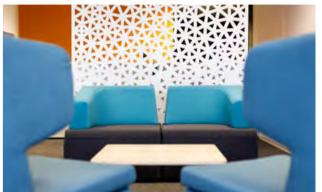

#### **PSYCHOLOGY OF COLOUR**

Most people recognize that the state of their working environment can make them feel enthusiastic or tired. However, they may not realize the impact colour used at work can have on their emotions in other ways. Certain colours may leave them uninspired, while others can help them feel energetic, relaxed or creative.

Green and blue – These colours can create feelings of peace of mind and relaxation in employees. Yellow, the colour of caution, can cause eye strain by over-stimulating the eyes in a workplace. This can annoy and irritate employees. Red – This colour can stimulate and excite employees.