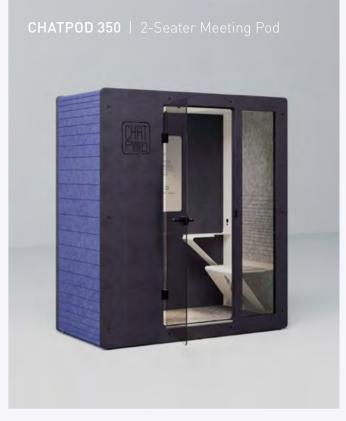

## CHATPOD

Our high-quality agile isolation pods for phone calls and small meetings. ChatPod is made in Switzerland of 97% post-consumer content such as recycled cardboard, PET bottles, sawdust and rubber which are 100% recyclable.