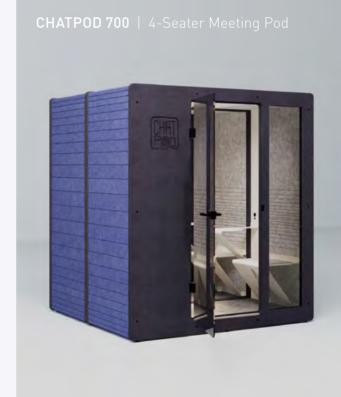

## CHATPOD

Our high-quality agile isolation pods for phone calls and small meetings. ChatPod is made in Switzerland of 97% post-consumer content such as recycled cardboard, PET bottles, sawdust and rubber which are 100% recyclable.